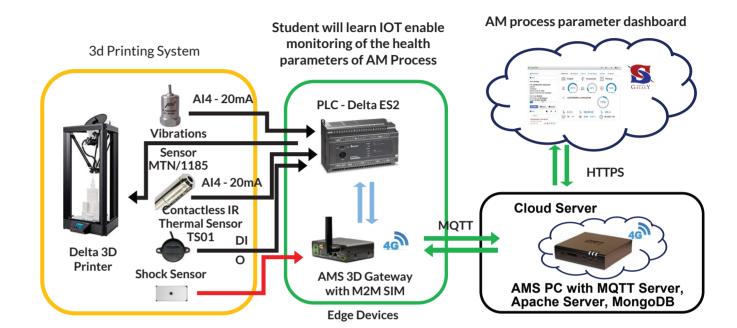

te an endorsement by AMS-India. Information contained in a presentation hosted or promoted by AMS-India is provided "as is" without warranty of any kind, either expressed or implied, including any warranty of merchantability or fitness for a particular purpose. AMS-India assumes no liability or responsibility for the contents of a presentation or the opinions expressed by the presenters. All expressions of opinion are subject to change without notice.

# IOT Kits for Center Of Excellence (COE) AMS-India







#### **KIT-1**

Student will understand the

concepts of IOT enablement in

Metrology Measuring Station

Digital Dial gauge with Metrology

Stand with 0.1mm accuracy

**RS232** 

#### **IOT System for Metrological Inspection**



#### **IOT System for Additive Manufacturing KIT-3**



#### **KIT-2**

Source: AMS India

#### **IOT System for Metrological Inspection – Industrial Demo**



**KIT-4** 

#### **IOT System for Process Monitoring**



ams-india.co.in ams-india.co.in





**KIT-5** 

#### **IOT System for Process Monitoring**

# With Vision Kit identifying and sorting different color blocks



Source: AMS India

#### **IOT System for Renewable Energy Applications**



#### **KIT-7**

#### **IOT System for EBAS Medical Device**



# **IoT Products and Offerings**

#### **IOT Solutions**

Metrology and Checking Maintenance Management Process Control Productivity Monitoring

# Industry Operation Technology(OT) and Internet Technology (IT) Integration Services:

Select and Connect Sensors for any application
Select and Connect and Control thro PLC's
Select and Con