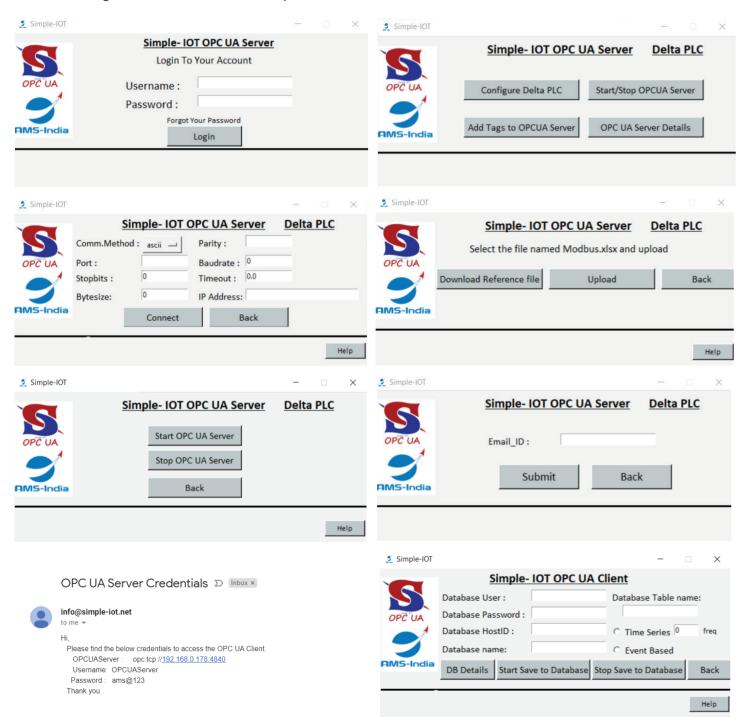

## **Simple - IOT OPC UA Server**

MS India has developed a SImple IOT OPC UA server for remote monitoring & Analytics report generation. This is a economical & low cost solution for simple IOT devices, which works on similar lines as Siemens Mindsphere, PTC's Windchill. OPC UA stands for OPC Unified Architecture. It is an extensible, platform-independent standard that enables the secure exchange of information in industrial systems.