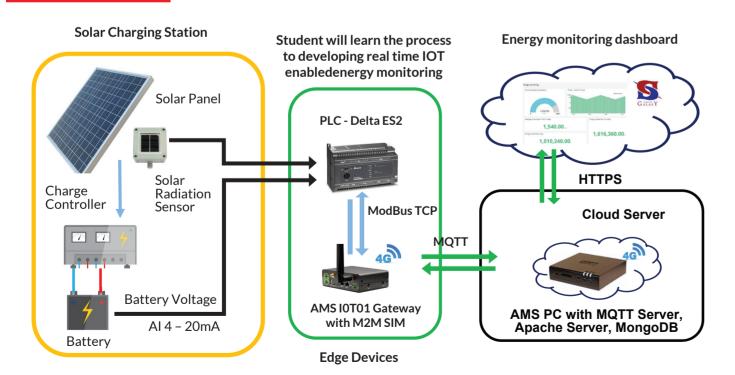

essions of opinion are subject to change without notice.

# IOT Kits for Center Of Excellence (COE) AMS-India







#### **KIT-1**

Student will understand the

concepts of IOT enablement in

Metrology Measuring Station

Digital Dial gauge with Metrology

Stand with 0.1mm accuracy

**RS232** 

#### **IOT System for Metrological Inspection**



#### **IOT System for Additive Manufacturing KIT-3**



#### **KIT-2**

Source: AMS India

#### **IOT System for Metrological Inspection – Industrial Demo**



**KIT-4** 

#### **IOT System for Process Monitoring**



ams-india.co.in ams-india.co.in





**KIT-5** 

#### **IOT System for Process Monitoring**

# With Vision Kit identifying and sorting different color blocks



Source: AMS India

#### **IOT System for Renewable Energy Applications**



#### **KIT-7**

#### **IOT System for EBAS Medical Device**



# **IoT Products and Offerings**

#### **IOT Solutions**

Metrology and Checking Maintenance Management Process Control Productivity Monitoring

# Industry Operation Technology(OT) and Internet Technology (IT) Integration Services:

Select and Connect Sensors for any application
Select and Connect and Control thro PLC's
Select and Configure Gate ways
Upload, Store and Present Data On - Premise or on Cloud
Monitoring, Alerts, Reports and Control

#### Products connected via IOT.

AMS -Hyrel 3D Printing Machines Plastic Waste Management Machines







ams-india.co.in





## **Simple - IOT OPC UA Server**

MS India has developed a SImple IOT OPC UA server for remote monitoring & Analytics report generation. This is a economica