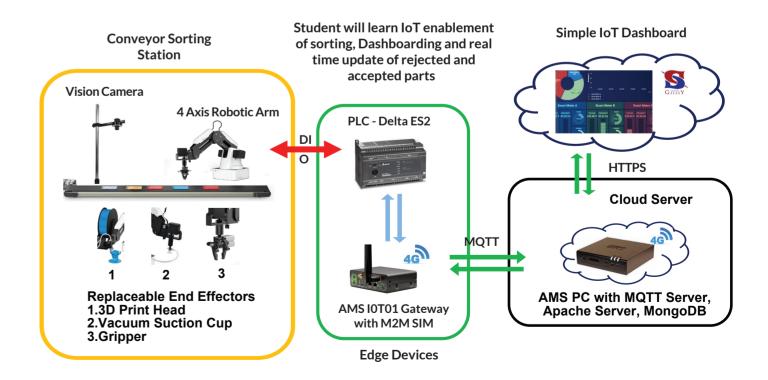

#### **IOT System for Process Monitoring**

# With Vision Kit identifying and sorting different color blocks

Source: AMS India