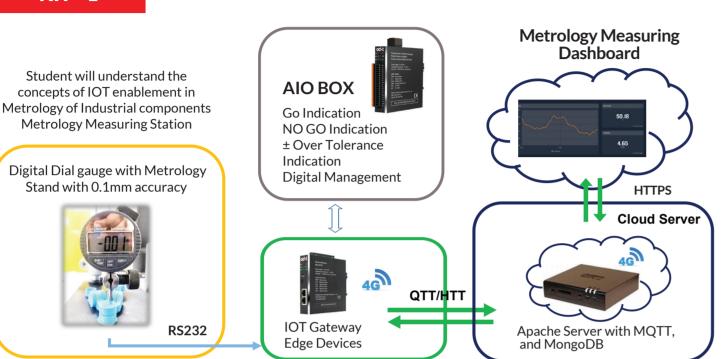

#### **KIT-1**

Student will understand the

concepts of IOT enablement in

Metrology Measuring Station

Digital Dial gauge with Metrology

Stand with 0.1mm accuracy

**RS232** 

#### **IOT System for Metrological Inspection**