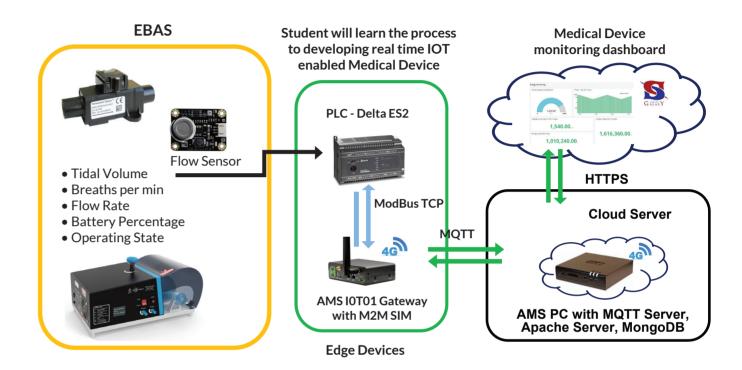

Kits for Center Of Excellence (COE) AMS-India







#### **KIT-1**

Student will understand the

concepts of IOT enablement in

Metrology Measuring Station

Digital Dial gauge with Metrology

Stand with 0.1mm accuracy

**RS232** 

#### **IOT System for Metrological Inspection**



#### **IOT System for Additive Manufacturing KIT-3**



#### **KIT-2**

Source: AMS India

#### **IOT System for Metrological Inspection – Industrial Demo**



**KIT-4** 

#### **IOT System for Process Monitoring**



ams-india.co.in ams-india.co.in





**KIT-5** 

#### **IOT System for Process Monitoring**

# With Vision Kit identifying and sorting different color blocks



Source: AMS India

#### **IOT System for Renewable Energy Applications**



#### **KIT-7**

#### **IOT System for EBAS Medical Device**



# **IoT Products and Offerings**

#### **IOT Solutions**

Metrology and Checking Maintenance Management Process Control Productivity Monitoring

# Industry Operation Technology(OT) and Internet Technology (IT) Integration Services:

Select and Connect Sensors for any application
Select and Connect and Control thro PLC's
Select and Configure Gate ways
Upload, Store and Present Data On - Premise or on Cloud
Monitoring, Alerts, Reports and Control

#### Products connected via IOT.

AMS -Hyrel 3D Printing Machines Plastic Waste Management Machines







ams-india.co.in





## **Simple - IOT OPC UA Server**

MS India has developed a SImple IOT OPC UA server for remote monitoring & Analytics report generation. This is a economical & low cost solution for simple IOT devices, which works on si