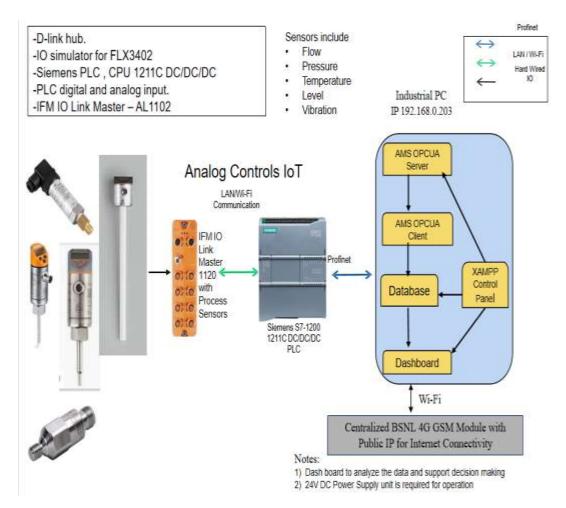

#### <u>Purpose</u>

- Analog Kit are useful for Training and Testing
- Web and mobile-based visualization of sensor data

#### **Analog Kit - Architecture**

Analog Kit has possible way to communicate

With Gateway via OPCUA

- Analog Kit -Dashboard
- PLC Kit provides
- Analytic Dashboard
- Predictive Dashboard
- > Report
- Automatic report generation
- Alarm & Events triggered
- Automatic Sending report via Email