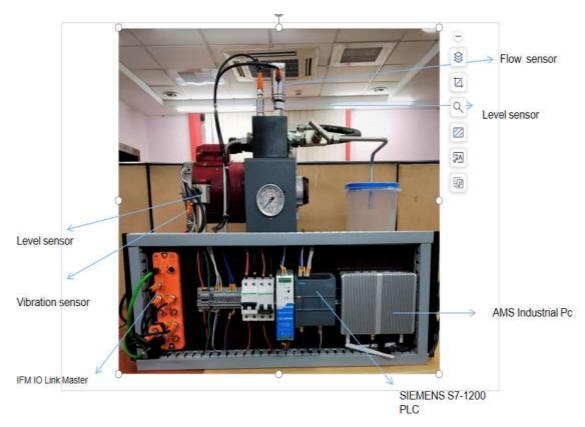

## Introduction

The Analog Kit functions as an integrated sensor and control system operating over Ethernet. It combines signals from Vibration, Level, and Temperature Sensors with DI and AI inputs through the AIO Controller. Utilizing the Ewon Flex Gateway and the Modbus TCP Protocol, the system ensures efficient data transmission over Ethernet for seamless integration and monitoring.

#### **Analog Kit - Architecture**

Analog Kit has possible way to communicate

With Gateway via OPCUA

- Analog Kit -Dashboard
- PLC Kit provides
- Analytic Dashboard
- Predictive Dashboard
- > Report
- Automatic report generation
- Alarm & Events triggered
- Automatic Sending report via Email