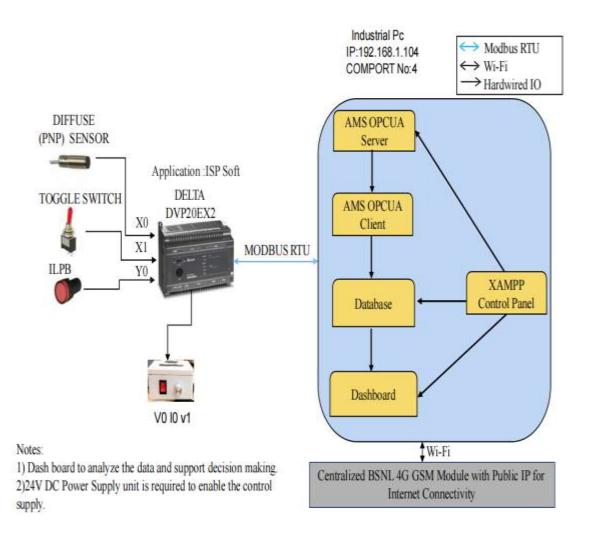

# Introduction

The PLC Kit is a sophisticated sensor and control system designed for Ethernet connectivity. It seamlessly integrates Simens Delta and Allen Bradley PLC Controllers, combining Digital Input (DI) and Artificial Intelligence (AI) signals derived from Push Buttons and Indicators. Data transmission is facilitated through Ethernet using the Modbus TCP Protocol, with an OPCUA Gateway serving as the interface for seamless communication.

#### **PLC Kit - Architecture**

AMS-OPCUA Server Gateway ar explored in three PLC

- Delta PLC
- Allen Bradley PLC
- Simens PLC