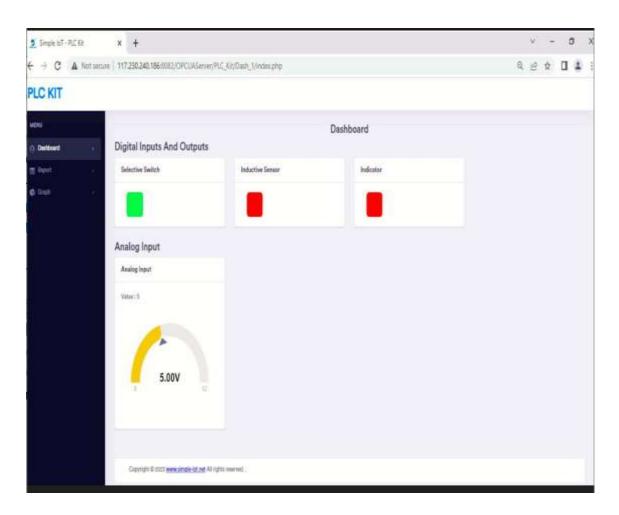

### **PLC Kit -Dashboard**

PLC Kit provides

- Analytic Dashboard
- Predictive Dashboard
- Report
- > Automatic report generation
- Alarm & Events triggered
- Automatic Sending report via Email