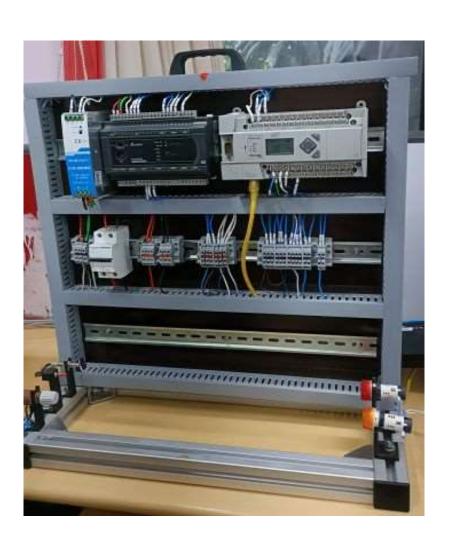

# Introduction

The PLC Kit is a sophisticated sensor and control system designed for Ethernet connectivity. It seamlessly integrates Simens Delta and Allen Bradley PLC Controllers, combining Digital Input (DI) and Artificial Intelligence (AI) signals derived from Push Buttons and Indicators. Data transmission is facilitated through Ethernet using the Modbus TCP Protocol, with an OPCUA Gateway serving as the interface for seamless communication.

#### **PLC Kit - Architecture**

AMS-OPCUA Server Gateway ar explored in three PLC

- Delta PLC
- Allen Bradley PLC
- Simens PLC